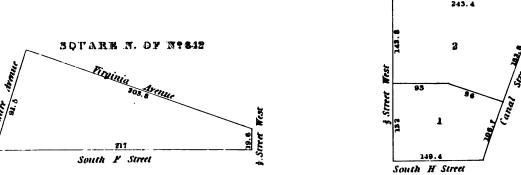

# SQUARE Nº39 SQUARE Nº38 5 93.2 24 th Street West 24 th Street West 3 Pennsylvania SQUARE Nº40 SQUARE Nº41 7 10 109.6 ¥ 7 7 Street West Stir Street 25 Street North H Street SQUARE Nº42 SQUAREN:43 10 11 12 13 8 North F Street 7 1.1 3 SQUARE Nº44 mide 11.11 Street Dy ce Street 10 6 15 13 West 50 th 5 16 122.24 122.25 122.25 123.25 124 134 134 134 134 , 5 fed 2 1 North G Street